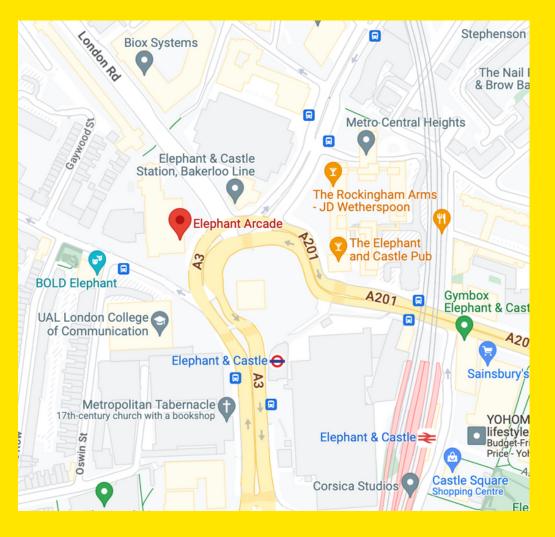

Designed by Turner Works Architects in partnership with Southwark Council and Meanwhile Space, Elephant Arcade is centrally located in Zone 1, a short walk from Elephant and Castle tube and rail stations.