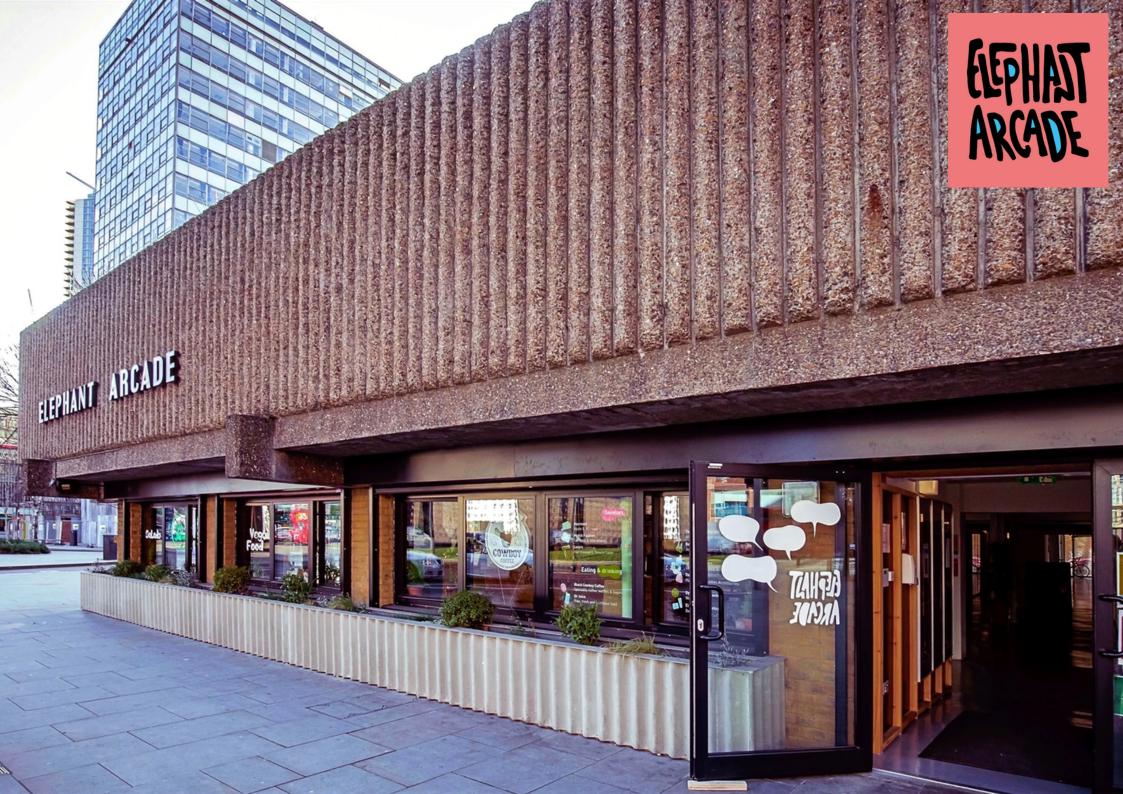

### Are you looking for a space to rent?

Elephant Arcade is a friendly and inclusive collective of independent shops, hair salons, and two cafes. The arcade hosts 11 businesses, witha communal cafe space.

Designed by Turner Works Architects in partnership with Southwark Council and Meanwhile Space, Elephant Arcade is centrally located in Zone 1, a short walk from Elephant and Castle tube and rail stations.